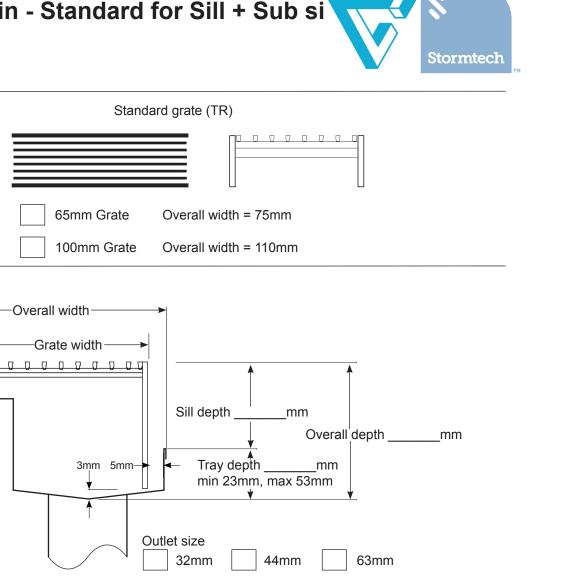

Threshold drain - Standard for Sill + Sub si

## Order Form

Π



51mm

MR-F-8.5.1-R0

|                                   | Overall Length | mm          |        |                                           |
|-----------------------------------|----------------|-------------|--------|-------------------------------------------|
|                                   | Door side      |             |        |                                           |
|                                   |                | ¢           |        |                                           |
|                                   | Outside        |             |        |                                           |
| mm                                |                |             |        |                                           |
| mm                                |